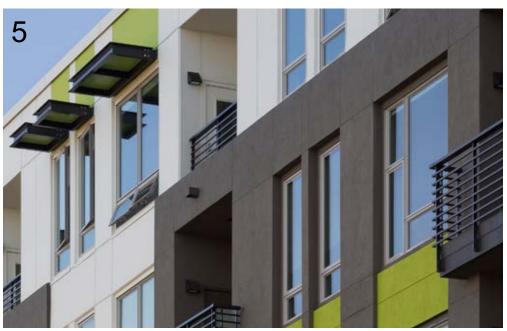

- 1.1 Masonry #1
- 1.2 Masonry #2
- 1.3 Masonry #3
- 2.1 Stucco #1
- 2.2 Stucco #2
- 2.3 Stucco #3
- 2.4 Metal Panel #1

- 3.1 Bronze Vinyl windows
- 3.2 Metal storefront system
- 3.3 Metal door system
- 3.4 Roll up door

- 4.1 Metal railing
- 4.2 Metal screen
- 4.3 Metal canopy
- 4.4 Wood finish metal accent
- .5 Corrugated metal panel
- 5.1 Signage

- 1.1 Masonry #1
- 1.2 Masonry #2
- 1.3 Masonry #3
- 2.1 Stucco #1
- 2.2 Stucco #2
- 2.3 Stucco #3
- 2.4 Metal Panel #1