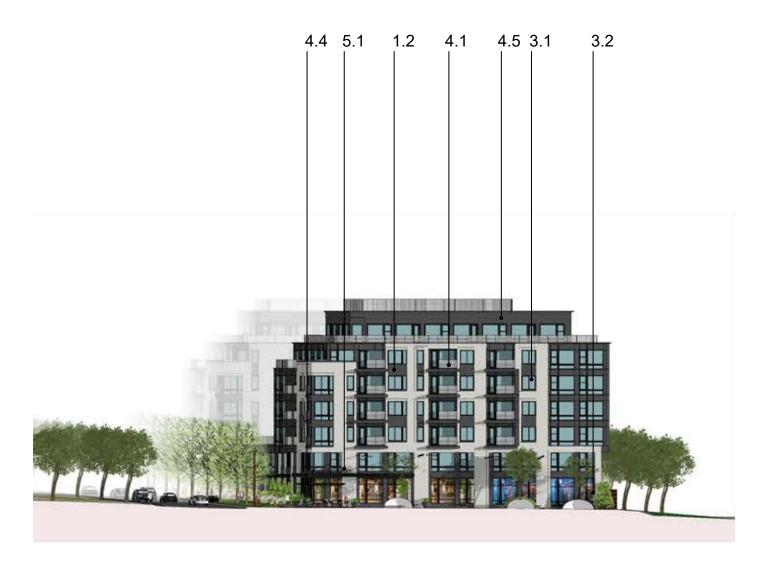

- 1.1 Masonry #1
- 1.2 Masonry #2
- 1.3 Masonry #3
- 2.1 Stucco #1
- 2.2 Stucco #2
- 2.3 Stucco #3
- 2.4 Metal Panel #1

- 3.1 Bronze Vinyl windows
- 3.2 Metal storefront system
- 3.3 Metal door system
- 3.4 Roll up door

- 4.1 Metal railing
- 4.2 Metal screen
- 4.3 Metal canopy
- 4.4 Wood finish metal accent
- .5 Corrugated metal panel
- 5.1 Signage

- 1.1 Masonry #1
- 1.2 Masonry #2
- 1.3 Masonry #3
- 2.1 Stucco #1
- 2.2 Stucco #2
- 2.3 Stucco #3
- 2.4 Metal Panel #1

- 3.1 Bronze Vinyl windows
- 3.2 Metal storefront system
- 3.3 Metal door system
- 3.4 Roll up door

- 4.1 Metal railing
- 4.2 Metal screen
- .3 Metal canopy
- 1.4 Wood finish metal accent
- .5 Corrugated metal panel
- 5.1 Signage