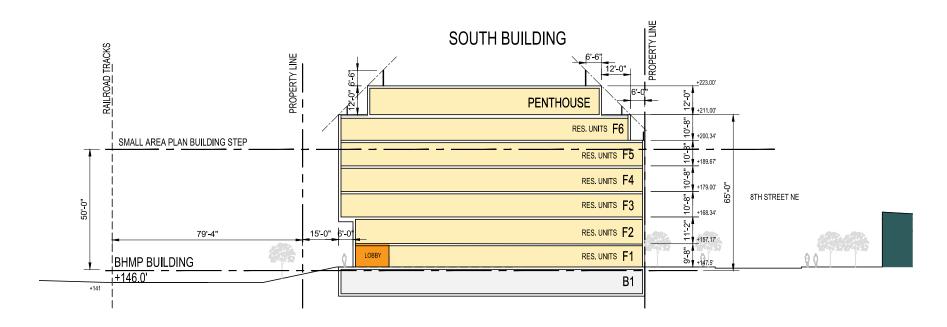

## LONGITUDINAL NORTH SECTION BUILDING B

Architecture + Planning 888.456.5849 ktgy.com

HANOVER 8TH STREET
WASHINGTON, DC # 2014-0339

BUILDING SECTIONS
LONGITUDINAL

**CROSS SECTION WEST-BUILDING SOUTH** 

**CROSS SECTION WEST-BUILDING NORTH** 