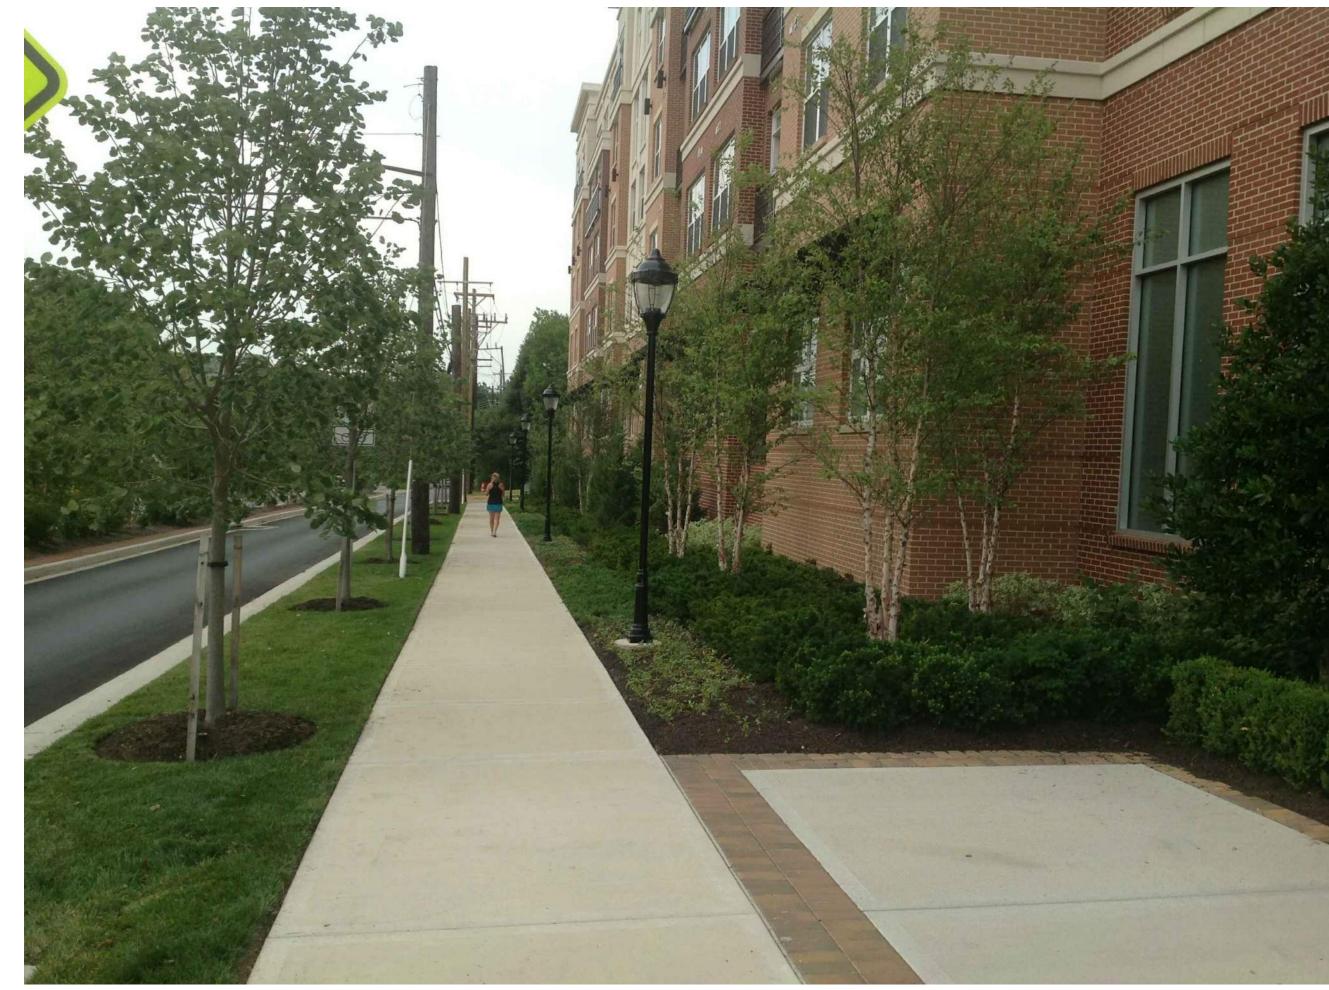

SEATING BENCH AT SIDEWALK

BENCH SEATING

ORNAMENTAL STREET TREE, TYP

-8'0" WIDE PLANTING ZONE AT

BACK OF CURB

- CONCRETE CURB, TYP.

February 25, 2019

ORNAMENTAL STREET TREE

EXAMPLE OF FURNITURE ZONE ADJACENT TO SIDEWALK

PEDESTRIAN POLE LIGHT

ARTIFICIAL TURF DOG RUN

SIDEWALK CONDITION WITH STREET PLANTING AND FOUNDATION PLANTING