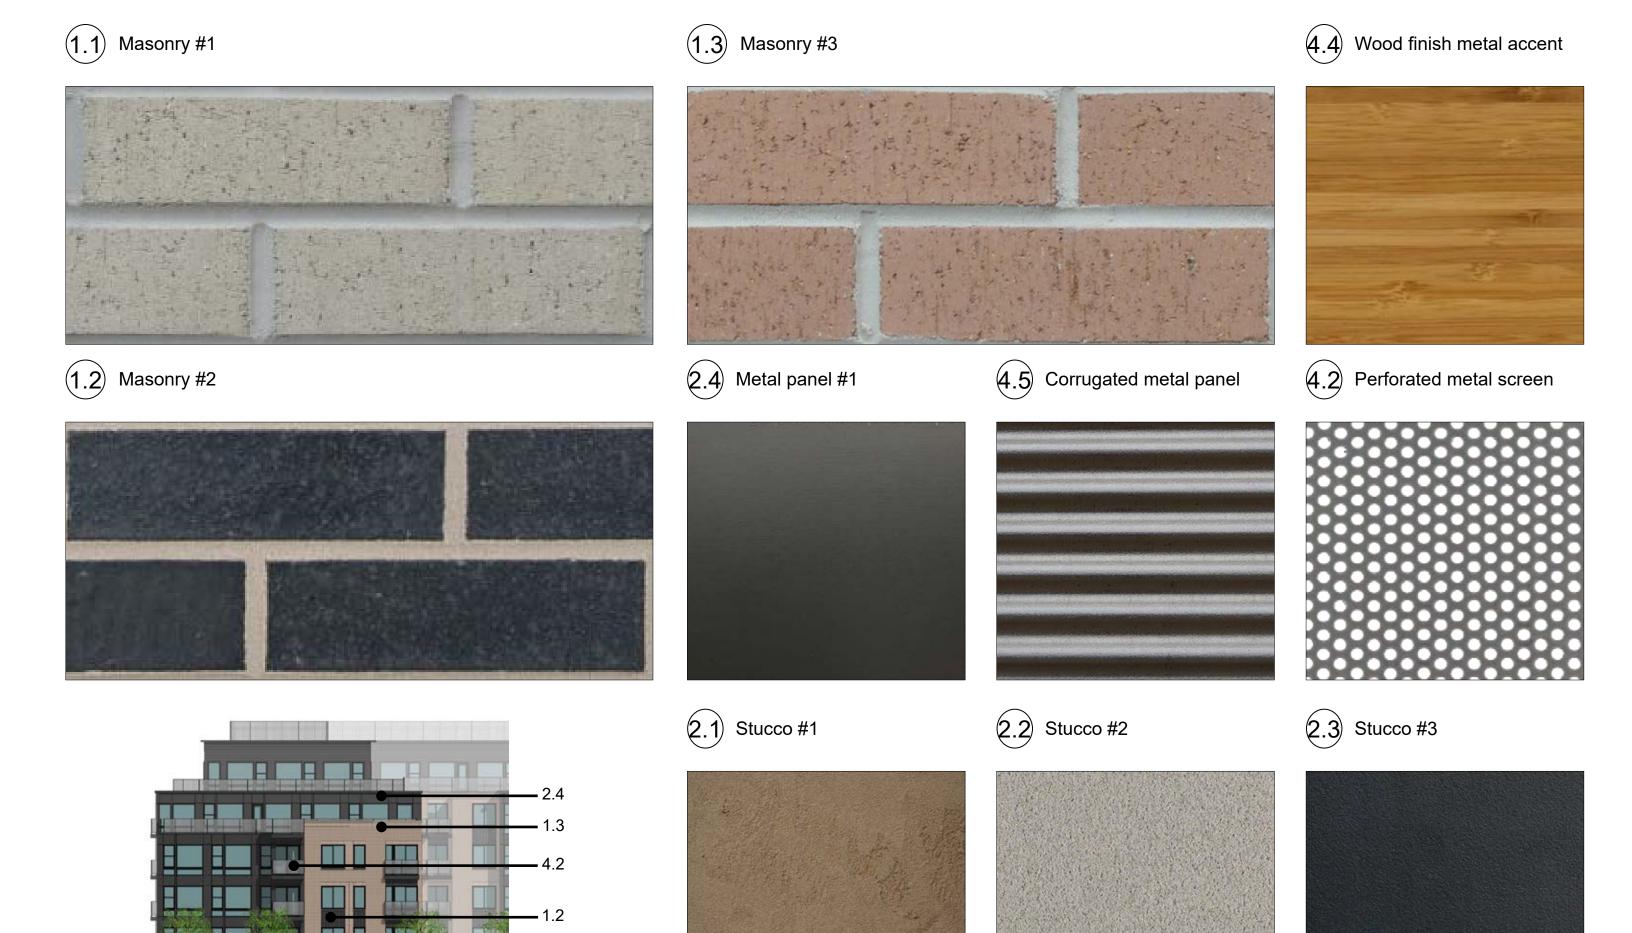

- 1.1 Masonry #1
- 1.2 Masonry #2
- 1.3 Masonry #3
- 2.1 Stucco #1
- 2.2 Stucco #2
- 2.3 Stucco #3
- 2.4 Metal Panel #1

- 3.1 Bronze Vinyl windows
- 3.2 Metal storefront system
- 3.3 Metal door system
- 3.4 Roll up door

- 4.1 Metal railing
- 4.2 Metal screen
- 4.3 Metal canopy
- 4.4 Wood finish metal accent
- .5 Corrugated metal panel
- 5.1 Signage

- 1.1 Masonry #1
- 1.2 Masonry #2
- 1.3 Masonry #3
- 2.1 Stucco #1
- 2.2 Stucco #2
- 2.3 Stucco #3
- 2.4 Metal Panel #1

- 3.1 Bronze Vinyl windows
- 3.2 Metal storefront system
- 3.3 Metal door system
- 3.4 Roll up door

- 4.1 Metal railing
- 4.2 Metal screen
- .3 Metal canopy
- 1.4 Wood finish metal accent
- .5 Corrugated metal panel
- 5.1 Signage

- 4.1 Metal railing
- 4.2 Metal screen
- 4.3 Metal canopy
- 4.4 Wood finish metal accent
- L5 Corrugated metal panel
- 5.1 Signage

- Masonry #1 1.1
- Masonry #2 1.2
- 1.3 Masonry #3
- Stucco #1 2.1
- 2.2 Stucco #2
- 2.3 Stucco #3 2.4 Metal Panel #1

- Bronze Vinyl windows
- 3.2 Metal storefront system
- Metal door system
- Roll up door 3.4

- Metal railing 4.1
- Metal screen 4.2
- Metal canopy
- Wood finish metal accent
- Corrugated metal panel
- 5.1 Signage

## **MATERIALS LEGEND**

- 1.3 Masonry #3
- 2.4 Metal Panel #1
- 4.2 Metal Screen Perforated Metal
- 4.5 Corrugated Metal Panel

4.2 Metal Screen Perforated Metal

4.5 Corrugated metal panel

2.4 Metal Panel Color #1

1.3 Masonry #3

- 1.1 Masonry #1
- 2.4 Metal Panel #1
- 4.2 Metal Screen Perforated Metal
- 4.5 Corrugated Metal Panel

4.2 Metal Screen Perforated Metal

4.5 Corrugated metal panel

2.4 Metal Panel Color #1

1.1 Masonry #1