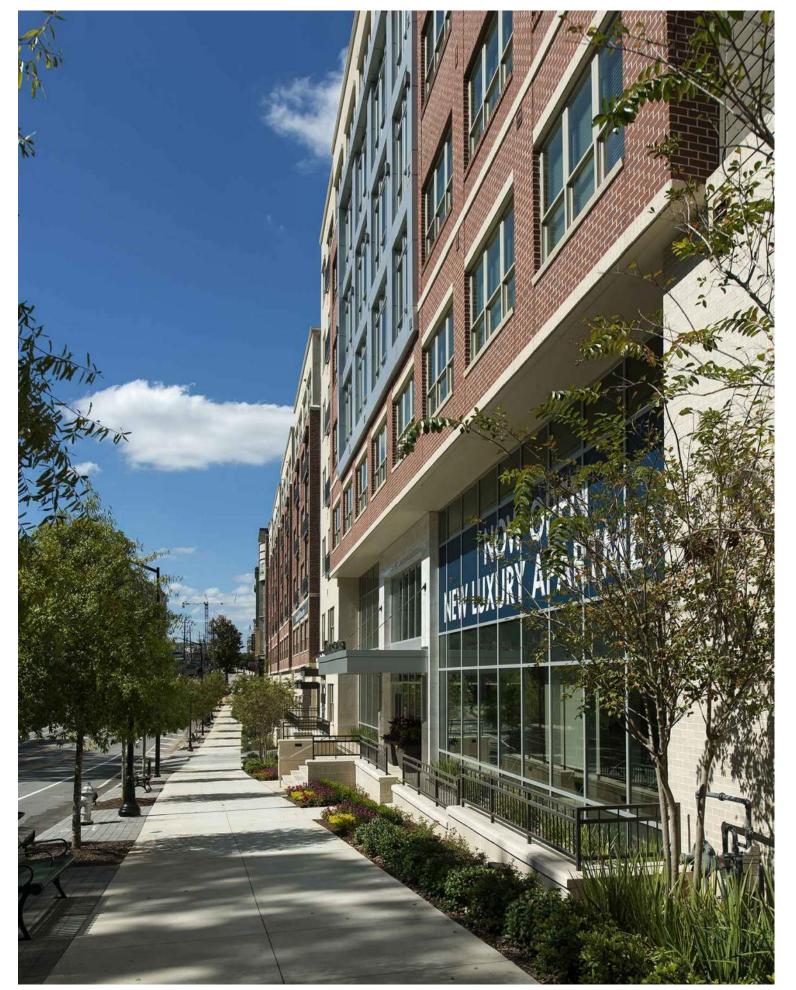

SEATING BENCH AT SIDEWALK

BENCH SEATING

ORNAMENTAL STREET TREE, TYP

-8'0" WIDE PLANTING ZONE AT

BACK OF CURB

- CONCRETE CURB, TYP.

February 25, 2019

ORNAMENTAL STREET TREE

EXAMPLE OF FURNITURE ZONE ADJACENT TO SIDEWALK

PEDESTRIAN POLE LIGHT

ARTIFICIAL TURF DOG RUN

SIDEWALK CONDITION WITH STREET PLANTING AND FOUNDATION PLANTING