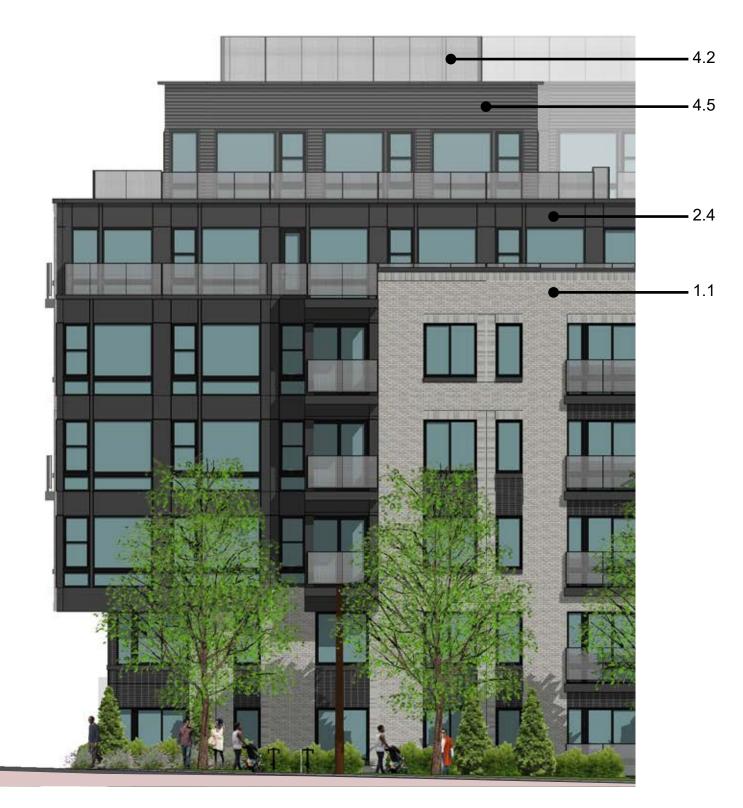

# **-** 4.5 **-** 4.2 - 2.4 **-** 1.3

## **MATERIALS LEGEND**

- 1.3 Masonry #3
- 2.4 Metal Panel #1
- 4.2 Metal Screen Perforated Metal
- 4.5 Corrugated Metal Panel

4.2 Metal Screen Perforated Metal

4.5 Corrugated metal panel

2.4 Metal Panel Color #1

1.3 Masonry #3

- 1.1 Masonry #1
- 2.4 Metal Panel #1
- 4.2 Metal Screen Perforated Metal
- 4.5 Corrugated Metal Panel

4.2 Metal Screen Perforated Metal

4.5 Corrugated metal panel

2.4 Metal Panel Color #1

1.1 Masonry #1