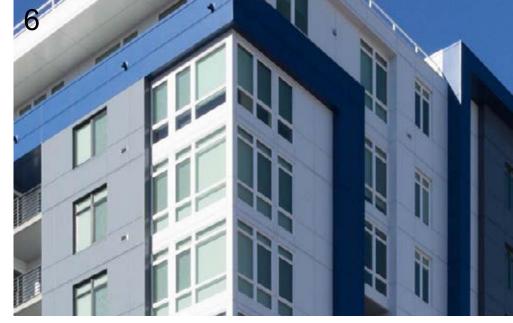

- 3.1 Bronze Vinyl windows
- 3.2 Metal storefront system
- 3.3 Metal door system
- 3.4 Roll up door

- 4.1 Metal railing
- 4.2 Metal screen
- .3 Metal canopy
- 1.4 Wood finish metal accent
- .5 Corrugated metal panel
- 5.1 Signage