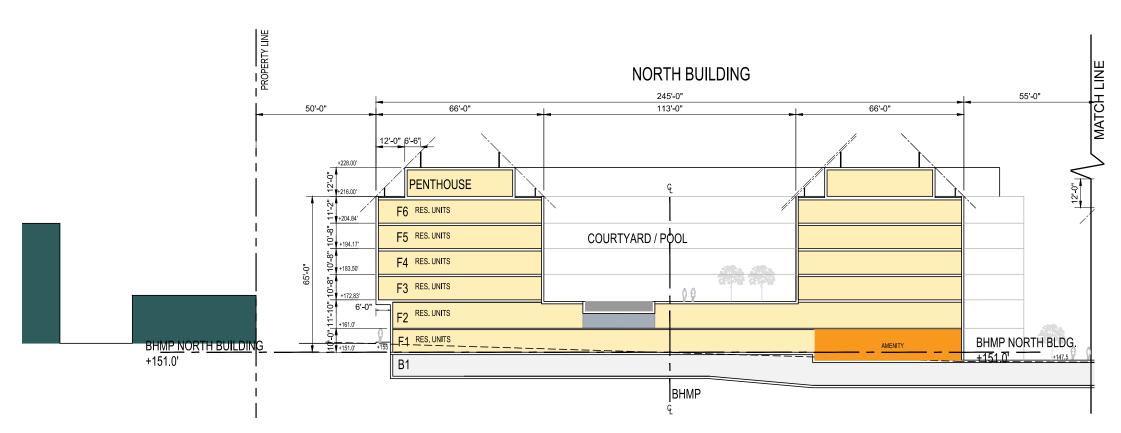

## LONGITUDINAL NORTH SECTION BUILDING B

Architecture + Planning 888.456.5849 ktgy.com

HANOVER 8TH STREET
WASHINGTON, DC # 2014-0339

BUILDING SECTIONS
LONGITUDINAL

**CROSS SECTION WEST-BUILDING SOUTH** 

**CROSS SECTION WEST-BUILDING NORTH** 