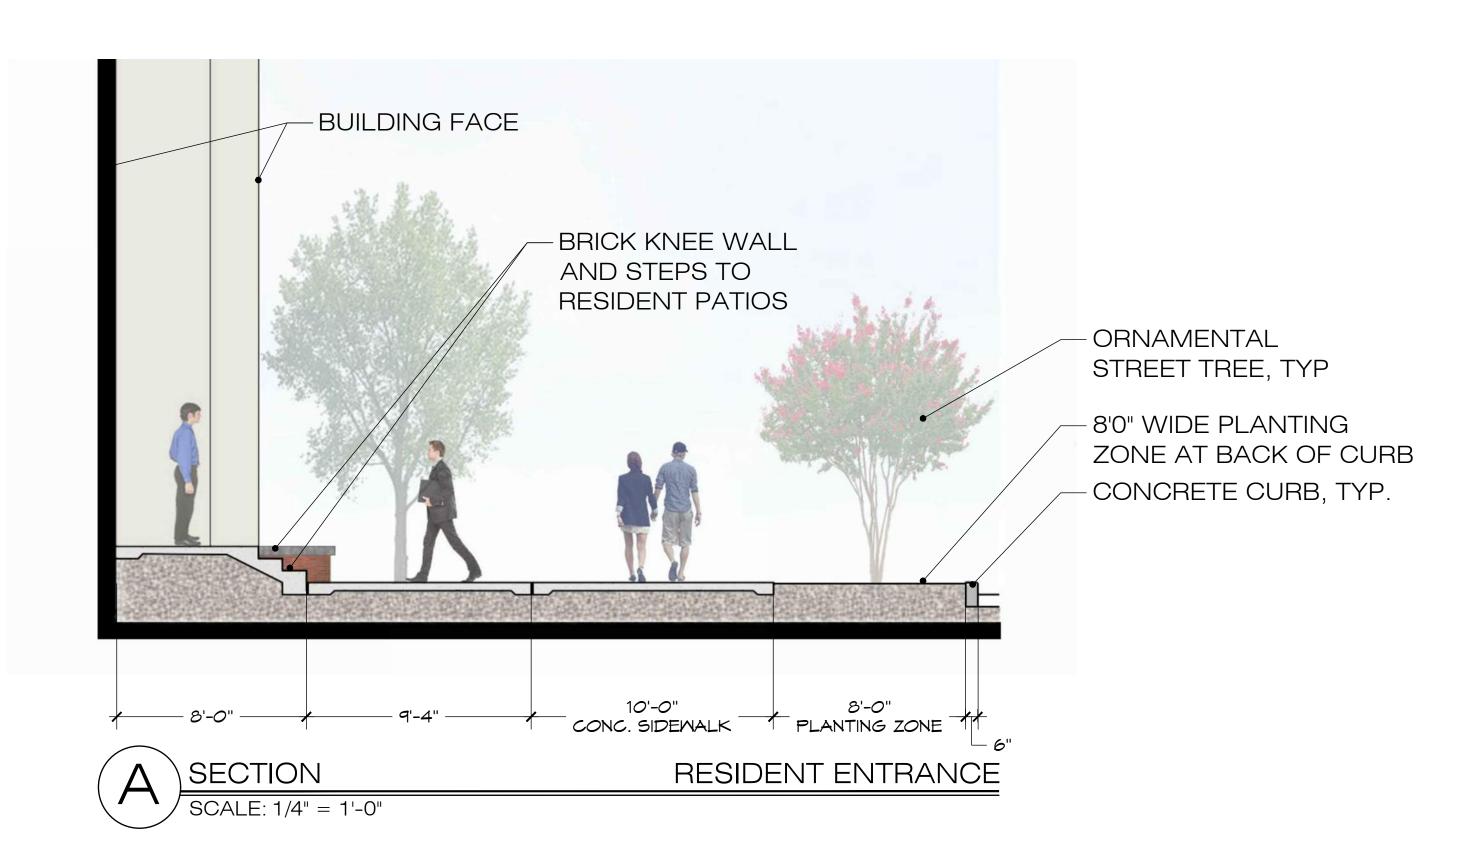

\* THE IMPROVEMENTS IN PUBLIC SPACE ARE SUBJECT TO FINAL APPROVAL BY DDOT THROUGH THE PUBLIC SPACE PERMITTING APPROVAL PROCESS

ktgy.com

-BUILDING FACE

SECTION

SCALE: 1/4" = 1'-0"

- FOUNDATION PLANTING

- 10'-0" 8'-0" S'-0" PLANTING ZONE

SEATING BENCH AT SIDEWALK

BENCH SEATING

ORNAMENTAL STREET TREE, TYP

-8'0" WIDE PLANTING ZONE AT

BACK OF CURB

- CONCRETE CURB, TYP.

February 25, 2019

ORNAMENTAL STREET TREE