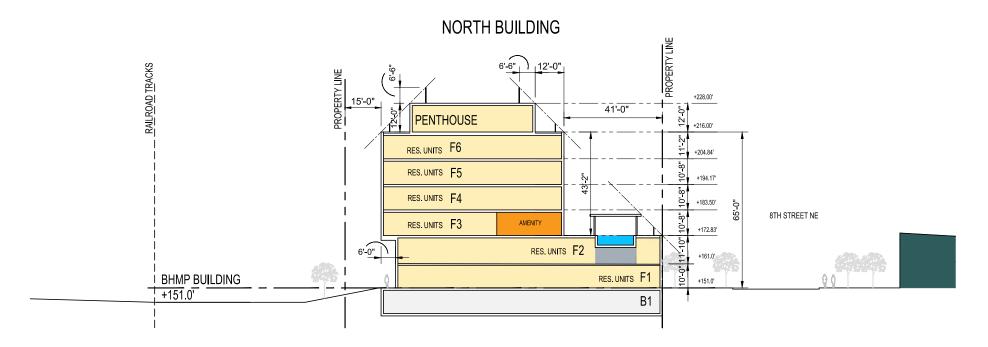

## LONGITUDINAL NORTH SECTION BUILDING B

Architecture + Planning 888.456.5849 ktgy.com

HANOVER 8TH STREET
WASHINGTON, DC # 2014-0339

BUILDING SECTIONS
LONGITUDINAL

**CROSS SECTION WEST-BUILDING SOUTH** 

**CROSS SECTION WEST-BUILDING NORTH** 