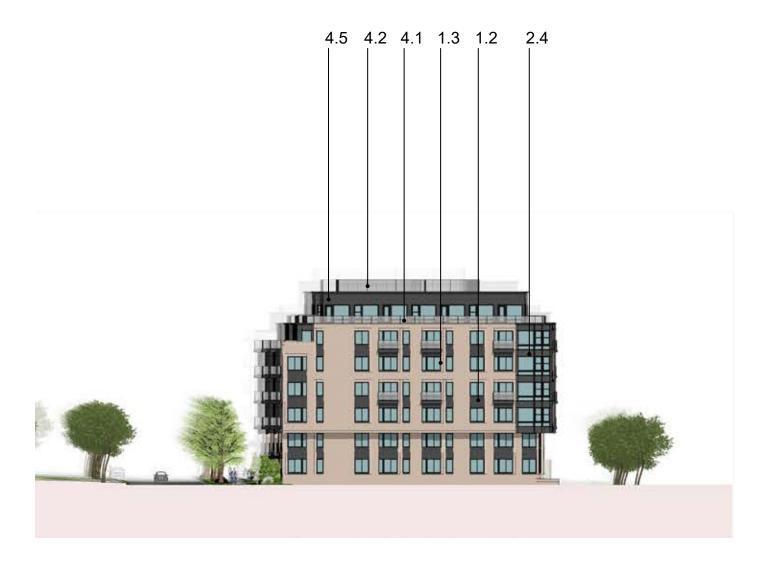

- 1.1 Masonry #1
- 1.2 Masonry #2
- 1.3 Masonry #3
- 2.1 Stucco #1
- 2.2 Stucco #2
- 2.3 Stucco #3
- 2.4 Metal Panel #1

- 3.1 Bronze Vinyl windows
- 3.2 Metal storefront system
- 3.3 Metal door system
- 3.4 Roll up door

- 4.1 Metal railing
- 4.2 Metal screen
- 4.3 Metal canopy
- 4.4 Wood finish metal accent
- .5 Corrugated metal panel
- 5.1 Signage

- 1.1 Masonry #1
- 1.2 Masonry #2
- 1.3 Masonry #3
- 2.1 Stucco #1
- 2.2 Stucco #2
- 2.3 Stucco #3
- 2.4 Metal Panel #1

## **MATERIALS LEGEND**

- 1.3 Masonry #3
- 2.4 Metal Panel #1
- 4.2 Metal Screen Perforated Metal
- 4.5 Corrugated Metal Panel

4.2 Metal Screen Perforated Metal

4.5 Corrugated metal panel

2.4 Metal Panel Color #1

1.3 Masonry #3

- 1.1 Masonry #1
- 2.4 Metal Panel #1
- 4.2 Metal Screen Perforated Metal
- 4.5 Corrugated Metal Panel

4.2 Metal Screen Perforated Metal

4.5 Corrugated metal panel

2.4 Metal Panel Color #1

1.1 Masonry #1