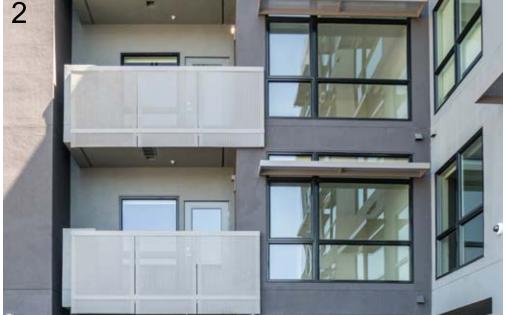

- 3.1 Bronze Vinyl windows
- 3.2 Metal storefront system
- 3.3 Metal door system
- 3.4 Roll up door

- 4.1 Metal railing
- 4.2 Metal screen
- .3 Metal canopy
- 1.4 Wood finish metal accent
- .5 Corrugated metal panel
- 5.1 Signage