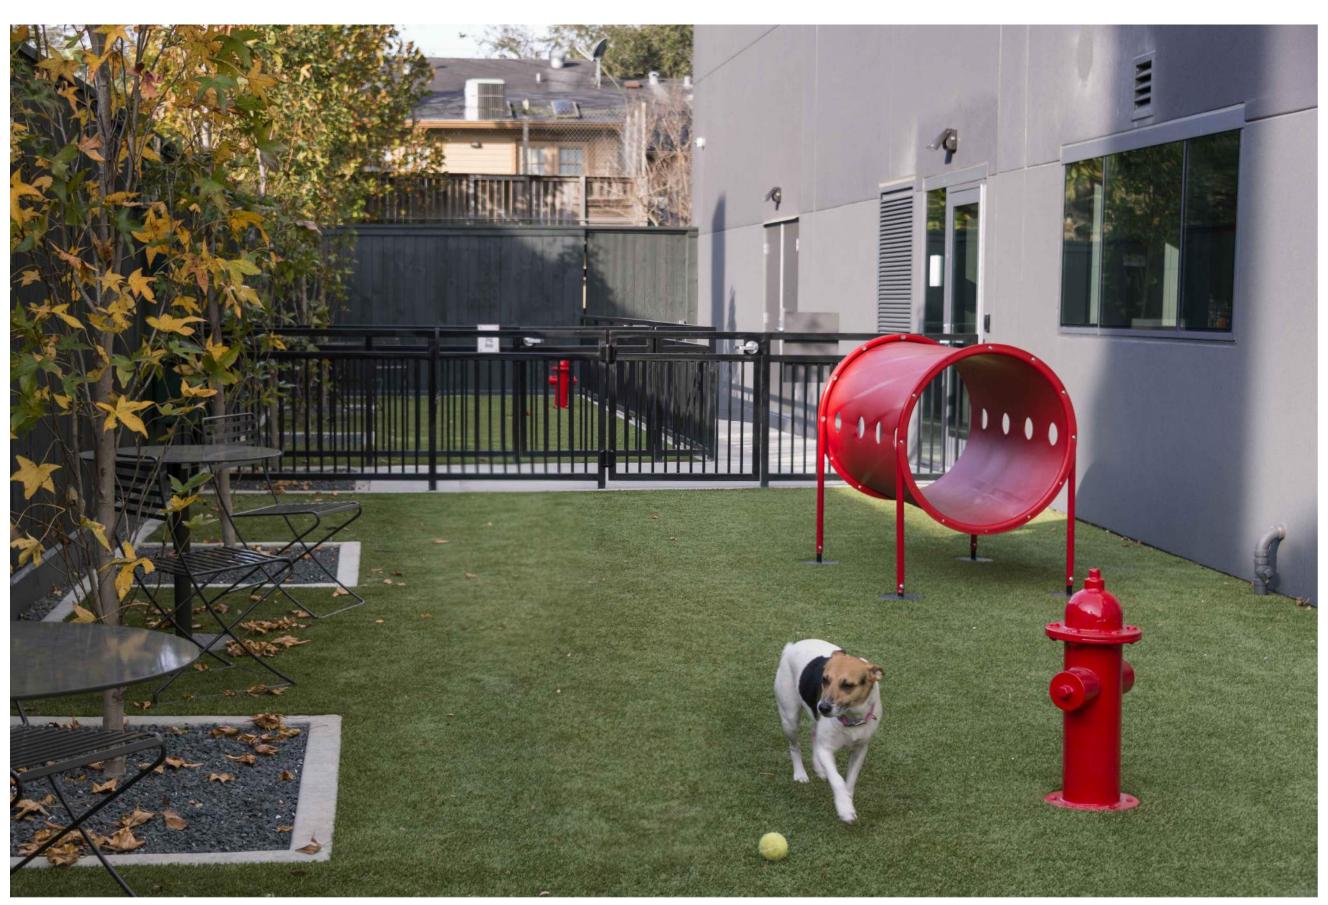

EXAMPLE OF FURNITURE ZONE ADJACENT TO SIDEWALK

PEDESTRIAN POLE LIGHT

ARTIFICIAL TURF DOG RUN

SIDEWALK CONDITION WITH STREET PLANTING AND FOUNDATION PLANTING