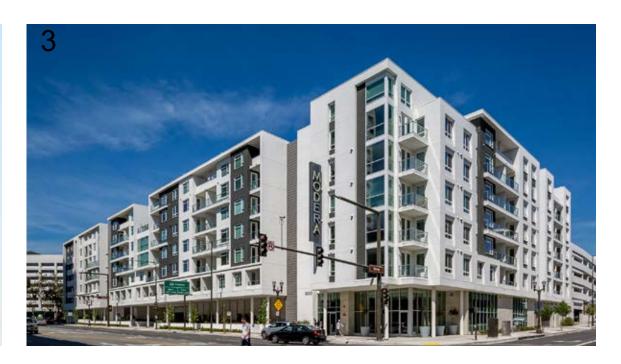

- 1.1 Masonry #1
- 1.2 Masonry #2
- 1.3 Masonry #3
- 2.1 Stucco #1
- 2.2 Stucco #2
- 2.3 Stucco #3
- 2.4 Metal Panel #1

- 3.1 Bronze Vinyl windows
- 3.2 Metal storefront system
- 3.3 Metal door system
- 3.4 Roll up door

- 4.1 Metal railing
- 4.2 Metal screen
- 4.3 Metal canopy
- 4.4 Wood finish metal accent
- .5 Corrugated metal panel
- 5.1 Signage

- 1.1 Masonry #1
- 1.2 Masonry #2
- 1.3 Masonry #3
- 2.1 Stucco #1
- 2.2 Stucco #2
- 2.3 Stucco #3
- 2.4 Metal Panel #1

- 3.1 Bronze Vinyl windows
- 3.2 Metal storefront system
- 3.3 Metal door system
- 3.4 Roll up door

- 4.1 Metal railing
- 4.2 Metal screen
- .3 Metal canopy
- 1.4 Wood finish metal accent
- .5 Corrugated metal panel
- 5.1 Signage