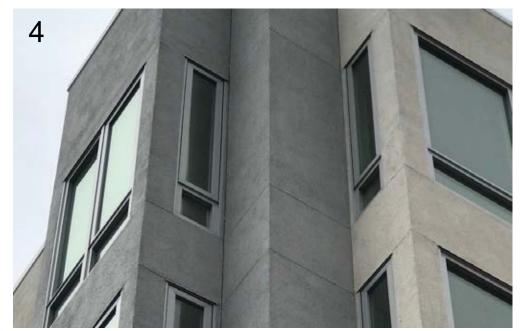

- Bronze Vinyl windows
- 3.2 Metal storefront system
- Metal door system
- Roll up door 3.4

- Metal railing 4.1
- Metal screen 4.2
- Metal canopy
- Wood finish metal accent
- Corrugated metal panel
- 5.1 Signage