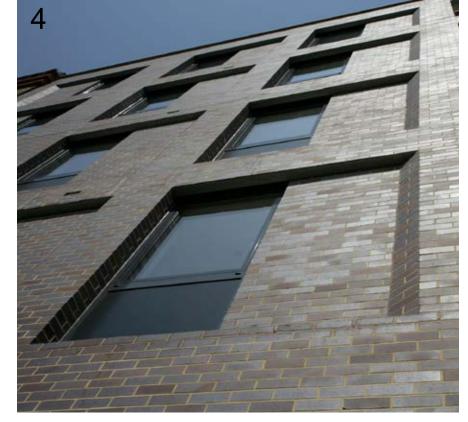

- 1.1 Masonry #1
- 1.2 Masonry #2
- 1.3 Masonry #3
- 2.1 Stucco #1
- 2.2 Stucco #2
- 2.3 Stucco #3
- 2.4 Metal Panel #1

- 3.1 Bronze Vinyl windows
- 3.2 Metal storefront system
- 3.3 Metal door system
- 3.4 Roll up door

- 4.1 Metal railing
- 4.2 Metal screen
- 4.3 Metal canopy
- 4.4 Wood finish metal accent
- .5 Corrugated metal panel
- 5.1 Signage

- 1.1 Masonry #1
- 1.2 Masonry #2
- 1.3 Masonry #3
- 2.1 Stucco #1
- 2.2 Stucco #2
- 2.3 Stucco #3
- 2.4 Metal Panel #1

- 3.1 Bronze Vinyl windows
- 3.2 Metal storefront system
- 3.3 Metal door system
- 3.4 Roll up door

- 4.1 Metal railing
- 4.2 Metal screen
- .3 Metal canopy
- 1.4 Wood finish metal accent
- .5 Corrugated metal panel
- 5.1 Signage