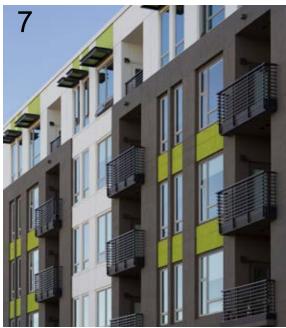

- 1.1 Masonry #1
- 1.2 Masonry #2
- 1.3 Masonry #3
- 2.1 Stucco #1
- 2.2 Stucco #2
- 2.3 Stucco #3
- 2.4 Metal Panel #1

- 3.1 Bronze Vinyl windows
- 3.2 Metal storefront system
- 3.3 Metal door system
- 3.4 Roll up door

- 4.1 Metal railing
- 4.2 Metal screen
- 4.3 Metal canopy
- 4.4 Wood finish metal accent
- .5 Corrugated metal panel
- 5.1 Signage

- 1.1 Masonry #1
- 1.2 Masonry #2
- 1.3 Masonry #3
- 2.1 Stucco #1
- 2.2 Stucco #2
- 2.3 Stucco #3
- 2.4 Metal Panel #1