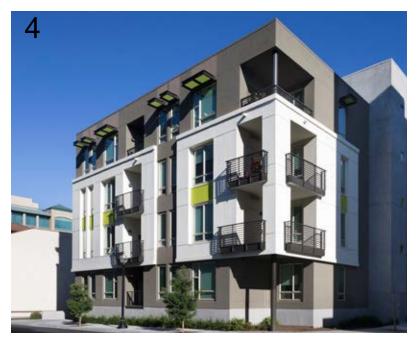

- 1.1 Masonry #1
- 1.2 Masonry #2
- 1.3 Masonry #3
- 2.1 Stucco #1
- 2.2 Stucco #2
- 2.3 Stucco #3
- 2.4 Metal Panel #1

- 3.1 Bronze Vinyl windows
- 3.2 Metal storefront system
- 3.3 Metal door system
- 3.4 Roll up door

- 4.1 Metal railing
- 4.2 Metal screen
- 4.3 Metal canopy
- 4.4 Wood finish metal accent
- .5 Corrugated metal panel
- 5.1 Signage

- 1.1 Masonry #1
- 1.2 Masonry #2
- 1.3 Masonry #3
- 2.1 Stucco #1
- 2.2 Stucco #2
- 2.3 Stucco #3
- 2.4 Metal Panel #1