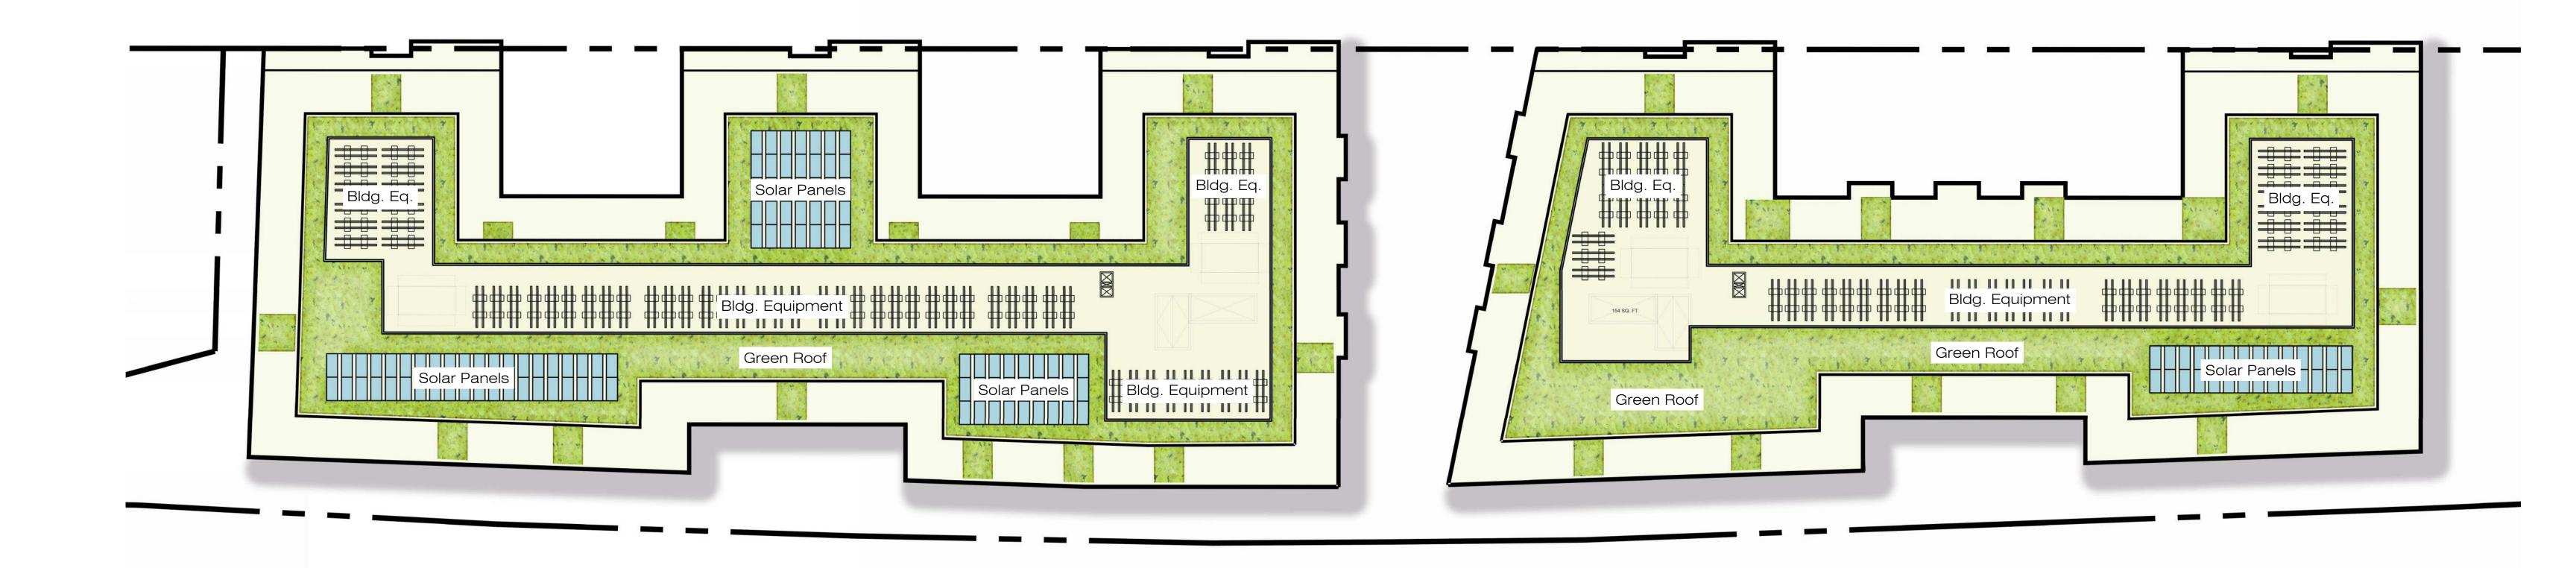

5 Corrugated metal panel



2.4 Metal Panel Color #1



1.1 Masonry #1













Architecture + Planning 888.456.5849 ktgy.com







































Black







Dove Gray Silver White







1 High Building ID



3 Main Canopy ID









2 High Building ID

High Building ID

L: 40<sup>;</sup>

Main Canopy ID

**CONSOLIDATED PUD SUBMISSION** 

FEBRUARY 25, 2018

H: 12" I H A N O V E R 8 T H S T R E E T L: 20<sup>;</sup>

NOTE: The exterior signage is preliminary and shown for illustrative purposes. The residential signage, including typface, color and message, may be modified so long as the signage is no larger than depicted in these plans and its location remains as reflected in the plans.



A36

## Landscape Exhibits



## HANOVER 8TH STREET

L A N D S C A P E







EXAMPLES OF TYPICAL GREEN ROOF PLANTING MATERIAL

















February 25, 2019

\* THE IMPROVEMENTS IN PUBLIC SPACE ARE SUBJECT TO FINAL APPROVAL BY DDOT THROUGH THE PUBLIC SPACE PERMITTING APPROVAL PROCESS











\* THE IMPROVEMENTS IN PUBLIC SPACE ARE SUBJECT TO FINAL APPROVAL BY DDOT THROUGH THE PUBLIC SPACE PERMITTING APPROVAL PROCESS

















ktgy.com









-BUILDING FACE

SECTION

SCALE: 1/4" = 1'-0"

- FOUNDATION PLANTING

- 10'-0" 8'-0" S'-0" PLANTING ZONE

SEATING BENCH AT SIDEWALK

BENCH SEATING



ORNAMENTAL STREET TREE, TYP

-8'0" WIDE PLANTING ZONE AT

BACK OF CURB

- CONCRETE CURB, TYP.

February 25, 2019



ORNAMENTAL STREET TREE



EXAMPLE OF FURNITURE ZONE ADJACENT TO SIDEWALK



PEDESTRIAN POLE LIGHT



ARTIFICIAL TURF DOG RUN



SIDEWALK CONDITION W