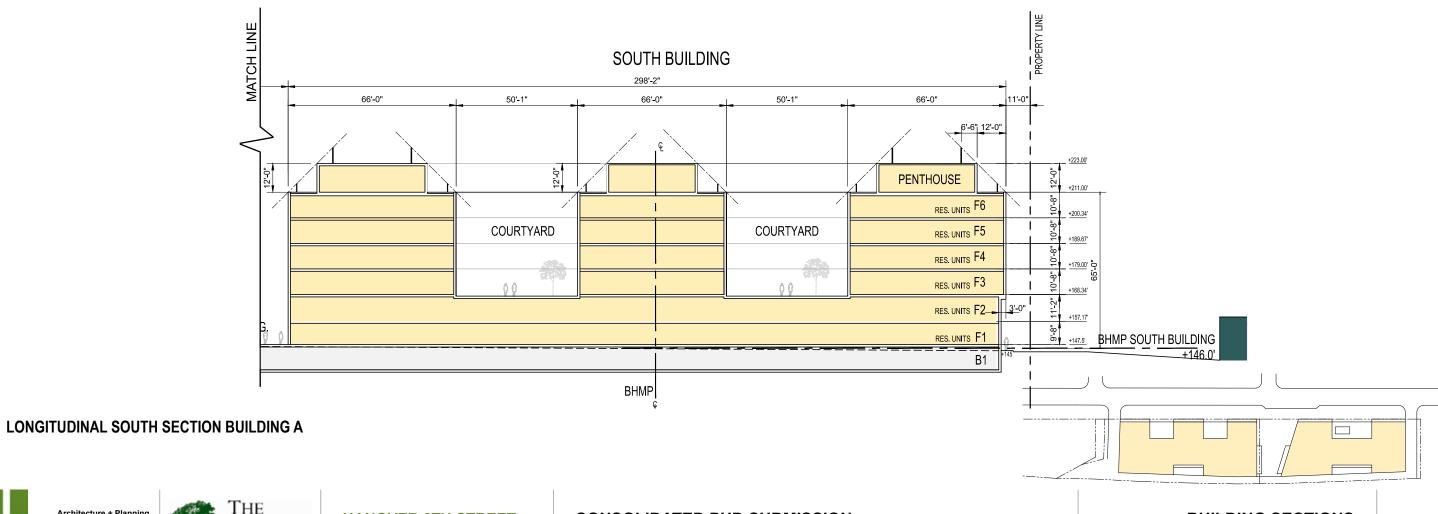

## LONGITUDINAL NORTH SECTION BUILDING B

Architecture + Planning 888.456.5849 ktgy.com

HANOVER 8TH STREET
WASHINGTON, DC # 2014-0339

BUILDING SECTIONS
LONGITUDINAL

**CROSS SECTION WEST-BUILDING SOUTH** 

**CROSS SECTION WEST-BUILDING NORTH** 