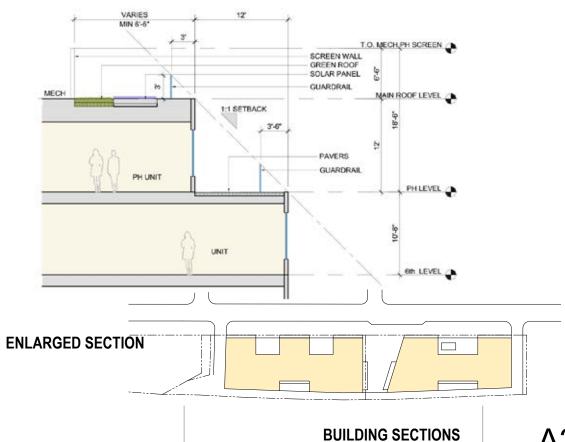

HANOVER 8TH STREET
WASHINGTON, DC # 2014-0339

CONSOLIDATED PUD SUBMISSION FEBRUARY 25, 2018

**ENLARGED SECTION** 

# **-** 4.5 **-** 4.2 - 2.4 **-** 1.3

## **MATERIALS LEGEND**

- 1.3 Masonry #3
- 2.4 Metal Panel #1
- 4.2 Metal Screen Perforated Metal
- 4.5 Corrugated Metal Panel

4.2 Metal Screen Perforated Metal

4.5 Corrugated metal panel

2.4 Metal Panel Color #1

1.3 Masonry #3

- 1.1 Masonry #1
- 2.4 Metal Panel #1
- 4.2 Metal Screen Perforated Metal
- 4.5 Corrugated Metal Panel

4.2 Metal Screen Perforated Metal

4.5 Corrugated metal panel

2.4 Metal Panel Color #1

1.1 Masonry #1