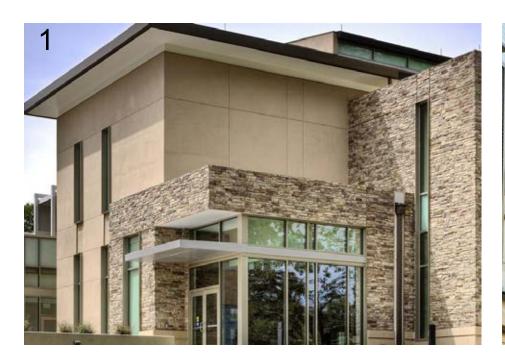

- 1.1 Masonry #1
- 1.2 Masonry #2
- 1.3 Masonry #3
- 2.1 Stucco #1
- 2.2 Stucco #2
- 2.3 Stucco #3
- 2.4 Metal Panel #1

- 3.1 Bronze Vinyl windows
- 3.2 Metal storefront system
- 3.3 Metal door system
- 3.4 Roll up door

- 4.1 Metal railing
- 4.2 Metal screen
- 4.3 Metal canopy
- 4.4 Wood finish metal accent
- .5 Corrugated metal panel
- 5.1 Signage

- 1.1 Masonry #1
- 1.2 Masonry #2
- 1.3 Masonry #3
- 2.1 Stucco #1
- 2.2 Stucco #2
- 2.3 Stucco #3
- 2.4 Metal Panel #1

- 3.1 Bronze Vinyl windows
- 3.2 Metal storefront system
- 3.3 Metal door system
- 3.4 Roll up door

- 4.1 Metal railing
- 4.2 Metal screen
- .3 Metal canopy
- 1.4 Wood finish metal accent
- .5 Corrugated metal panel
- 5.1 Signage