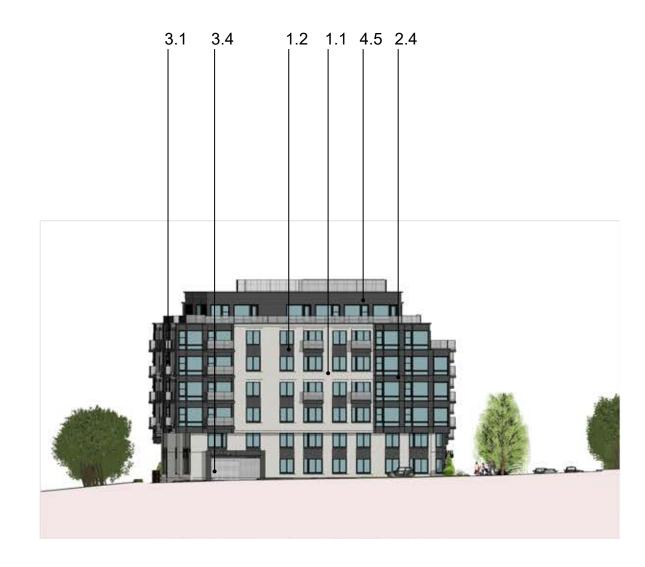

- 3.1 Bronze Vinyl windows
- 3.2 Metal storefront system
- 3.3 Metal door system
- 3.4 Roll up door

- 4.1 Metal railing
- 4.2 Metal screen
- .3 Metal canopy
- 1.4 Wood finish metal accent
- .5 Corrugated metal panel
- 5.1 Signage

- 4.1 Metal railing
- 4.2 Metal screen
- 4.3 Metal canopy
- 4.4 Wood finish metal accent
- L5 Corrugated metal panel
- 5.1 Signage

- Masonry #1 1.1
- Masonry #2 1.2
- 1.3 Masonry #3
- Stucco #1 2.1
- 2.2 Stucco #2
- 2.3 Stucco #3 2.4 Metal Panel #1

- Bronze Vinyl windows
- 3.2 Metal storefront system
- Metal door system
- Roll up door 3.4

- Metal railing 4.1
- Metal screen 4.2
- Metal canopy
- Wood finish metal accent
- Corrugated metal panel
- 5.1 Signage