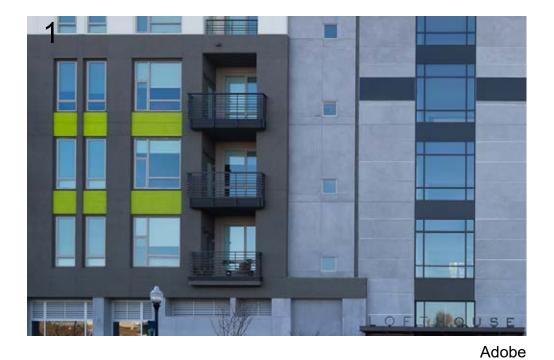

- 1.1 Masonry #1
- 1.2 Masonry #2
- 1.3 Masonry #3
- 2.1 Stucco #1
- 2.2 Stucco #2
- 2.3 Stucco #3
- 2.4 Metal Panel #1

- 3.1 Bronze Vinyl windows
- 3.2 Metal storefront system
- 3.3 Metal door system
- 3.4 Roll up door

- 4.1 Metal railing
- 4.2 Metal screen
- 4.3 Metal canopy
- 4.4 Wood finish metal accent
- .5 Corrugated metal panel
- 5.1 Signage

- 1.1 Masonry #1
- 1.2 Masonry #2
- 1.3 Masonry #3
- 2.1 Stucco #1
- 2.2 Stucco #2
- 2.3 Stucco #3
- 2.4 Metal Panel #1