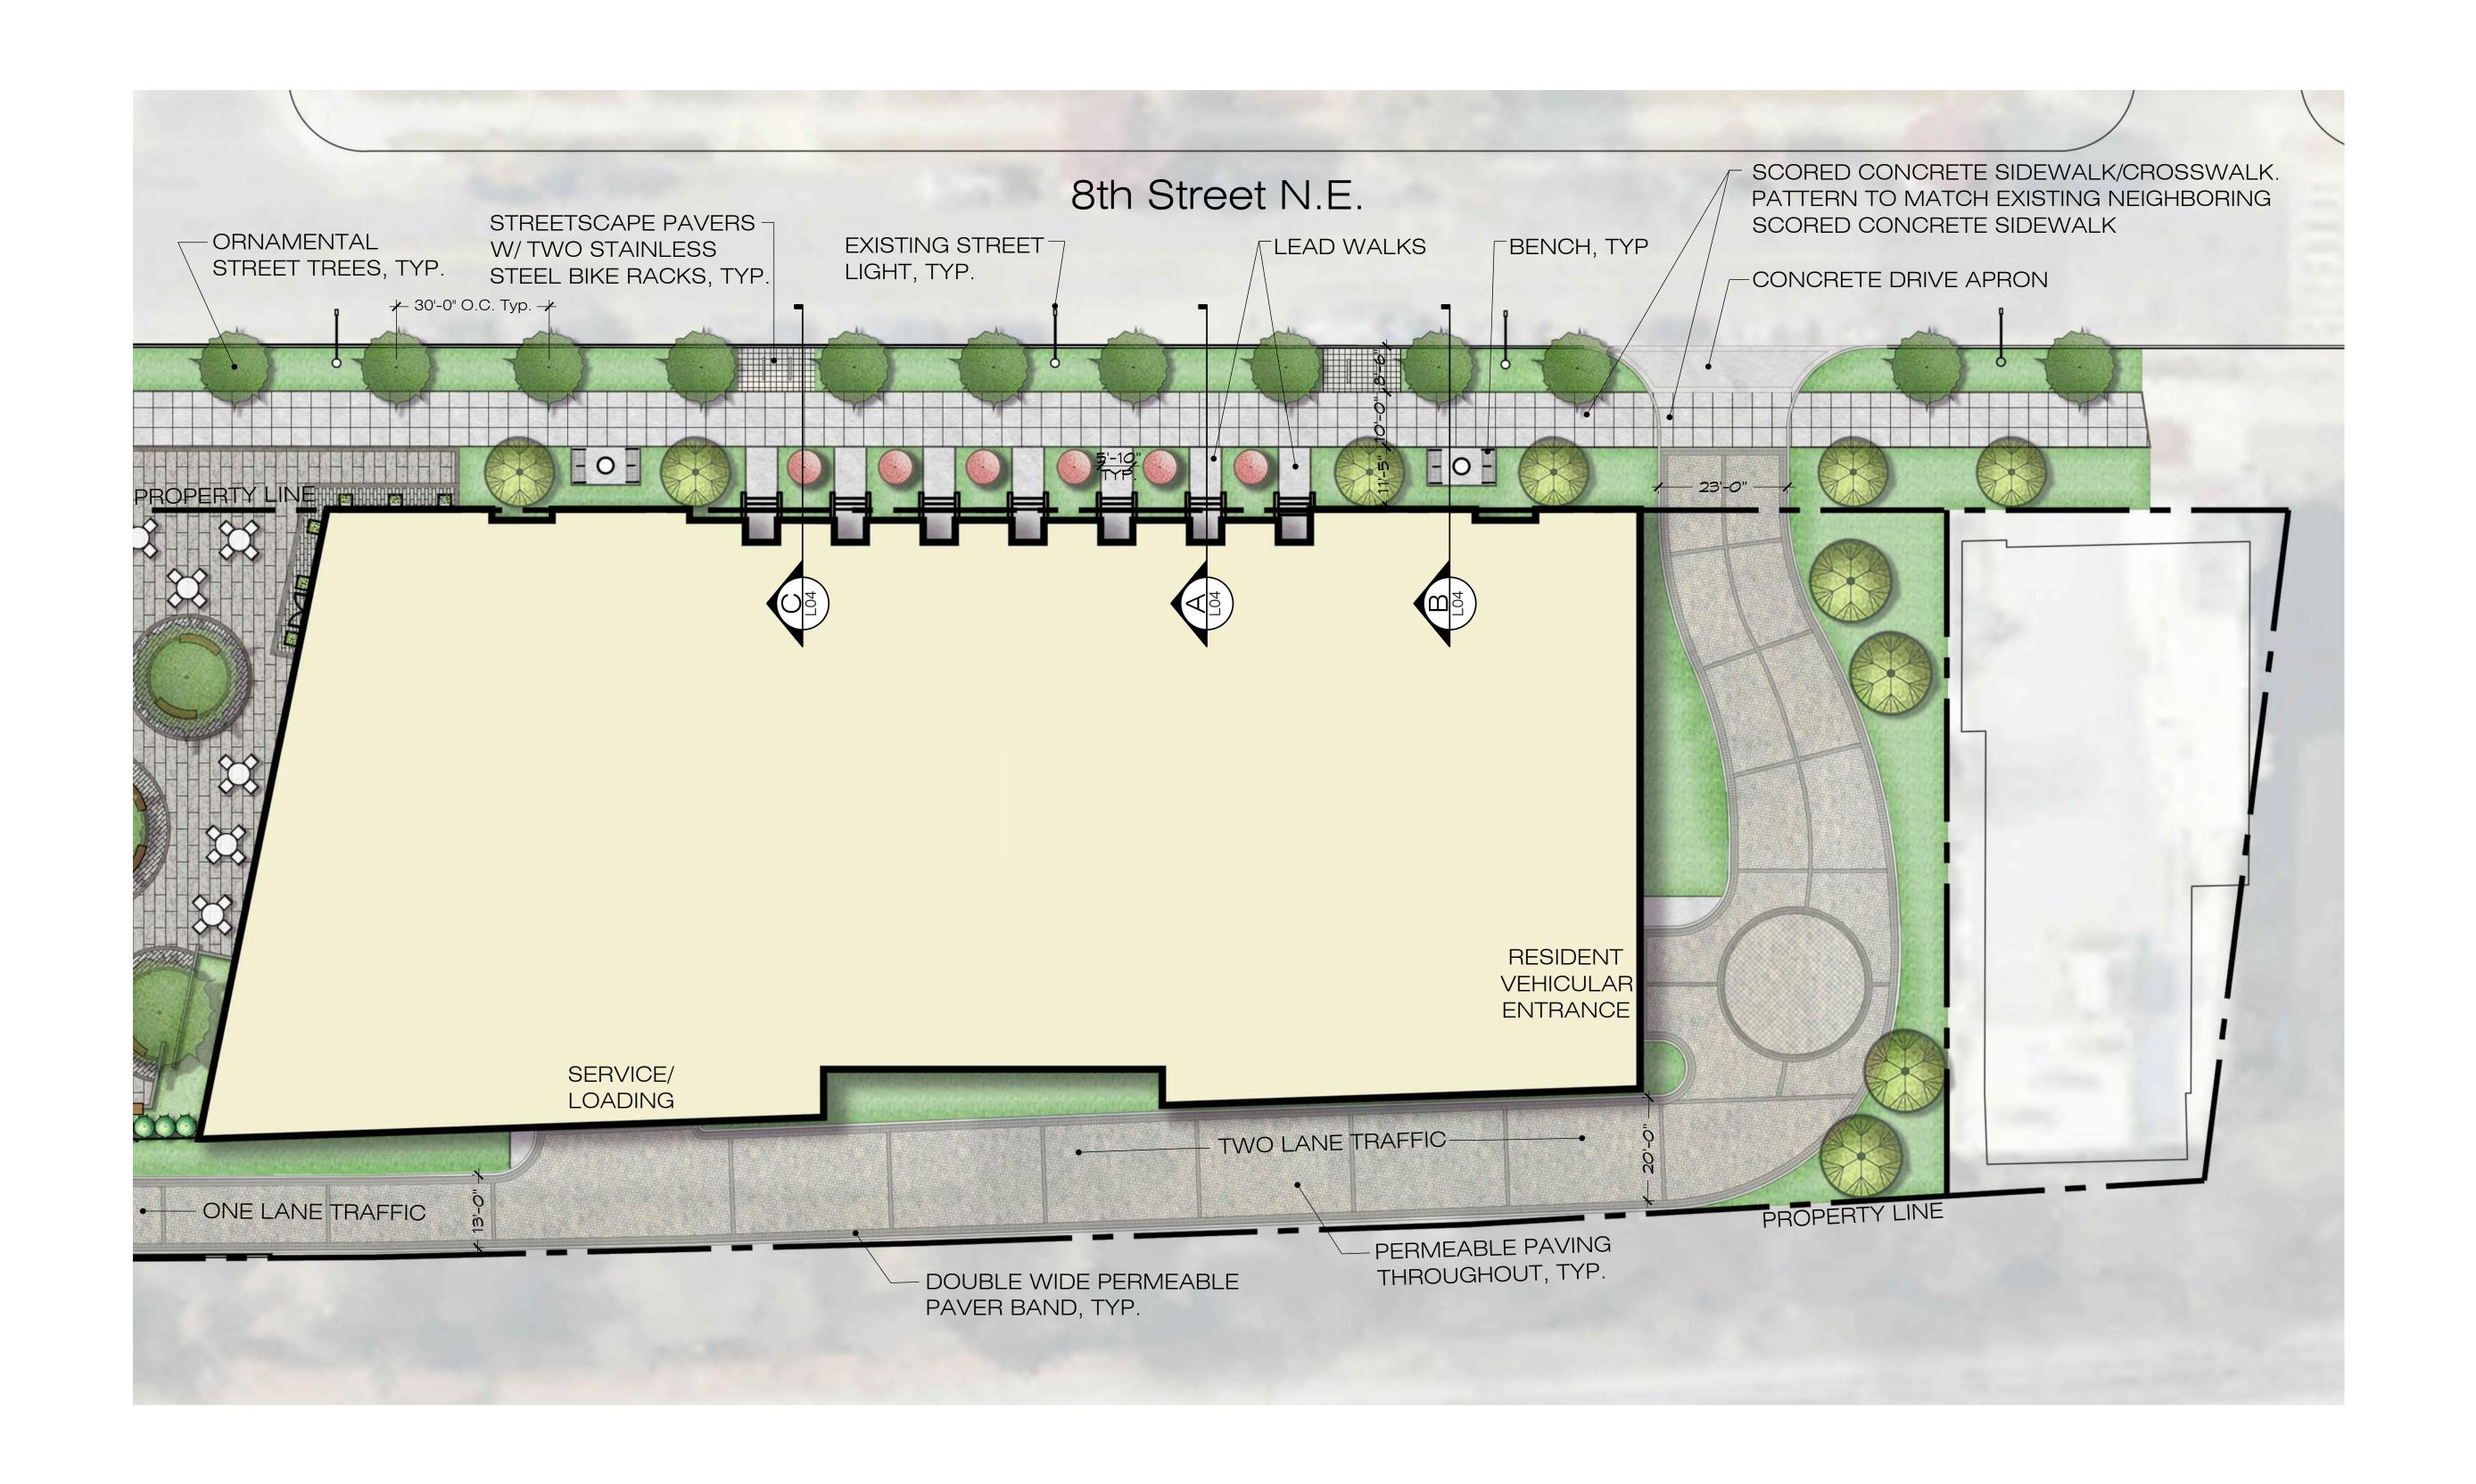

## Landscape Exhibits

## HANOVER 8TH STREET

L A N D S C A P E

EXAMPLES OF TYPICAL GREEN ROOF PLANTING MATERIAL

February 25, 2019

\* THE IMPROVEMENTS IN PUBLIC SPACE ARE SUBJECT TO FINAL APPROVAL BY DDOT THROUGH THE PUBLIC SPACE PERMITTING APPROVAL PROCESS

\* THE IMPROVEMENTS IN PUBLIC SPACE ARE SUBJECT TO FINAL APPROVAL BY DDOT THROUGH THE PUBLIC SPACE PERMITTING APPROVAL PROCESS

ktgy.com

-BUILDING FACE

SECTION

SCALE: 1/4" = 1'-0"

- FOUNDATION PLANTING

- 10'-0" 8'-0" S'-0" PLANTING ZONE

SEATING BENCH AT SIDEWALK

BENCH SEATING

ORNAMENTAL STREET TREE, TYP

-8'0" WIDE PLANTING ZONE AT

BACK OF CURB

- CONCRETE CURB, TYP.

February 25, 2019

ORNAMENTAL STREET TREE

EXAMPLE OF FURNITURE ZONE ADJACENT TO SIDEWALK

PEDESTRIAN POLE LIGHT

ARTIFICIAL TURF DOG RUN

SIDEWALK CONDITION WITH STREET PLANTING AND FOUNDATION PLANTING