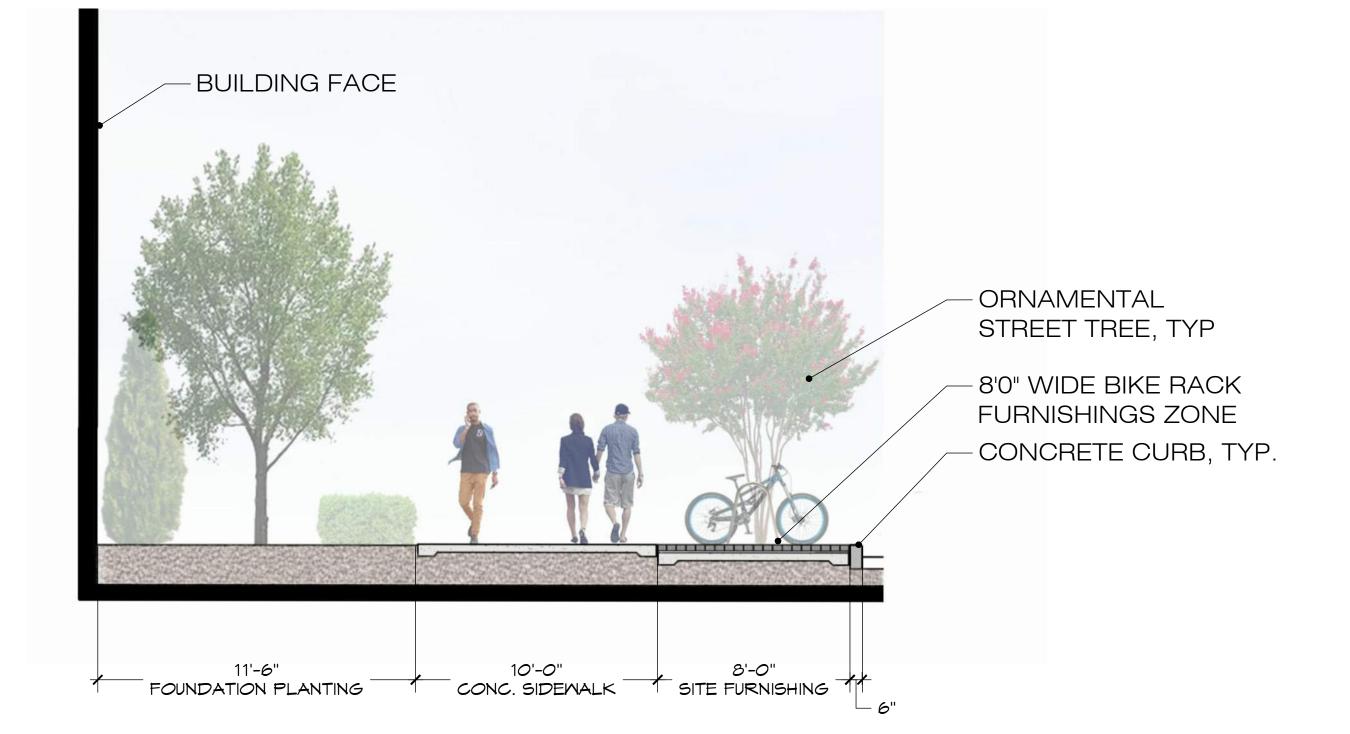

\* THE IMPROVEMENTS IN PUBLIC SPACE ARE SUBJECT TO FINAL APPROVAL BY DDOT THROUGH THE PUBLIC SPACE PERMITTING APPROVAL PROCESS

ktgy.com

-BUILDING FACE

SECTION

SCALE: 1/4" = 1'-0"

- FOUNDATION PLANTING

- 10'-0" 8'-0" S'-0" PLANTING ZONE

EXAMPLE OF FURNITURE ZONE ADJACENT TO SIDEWALK

PEDESTRIAN POLE LIGHT

ARTIFICIAL TURF DOG RUN

SIDEWALK CONDITION WITH STREET PLANTING AND FOUNDATION PLANTING