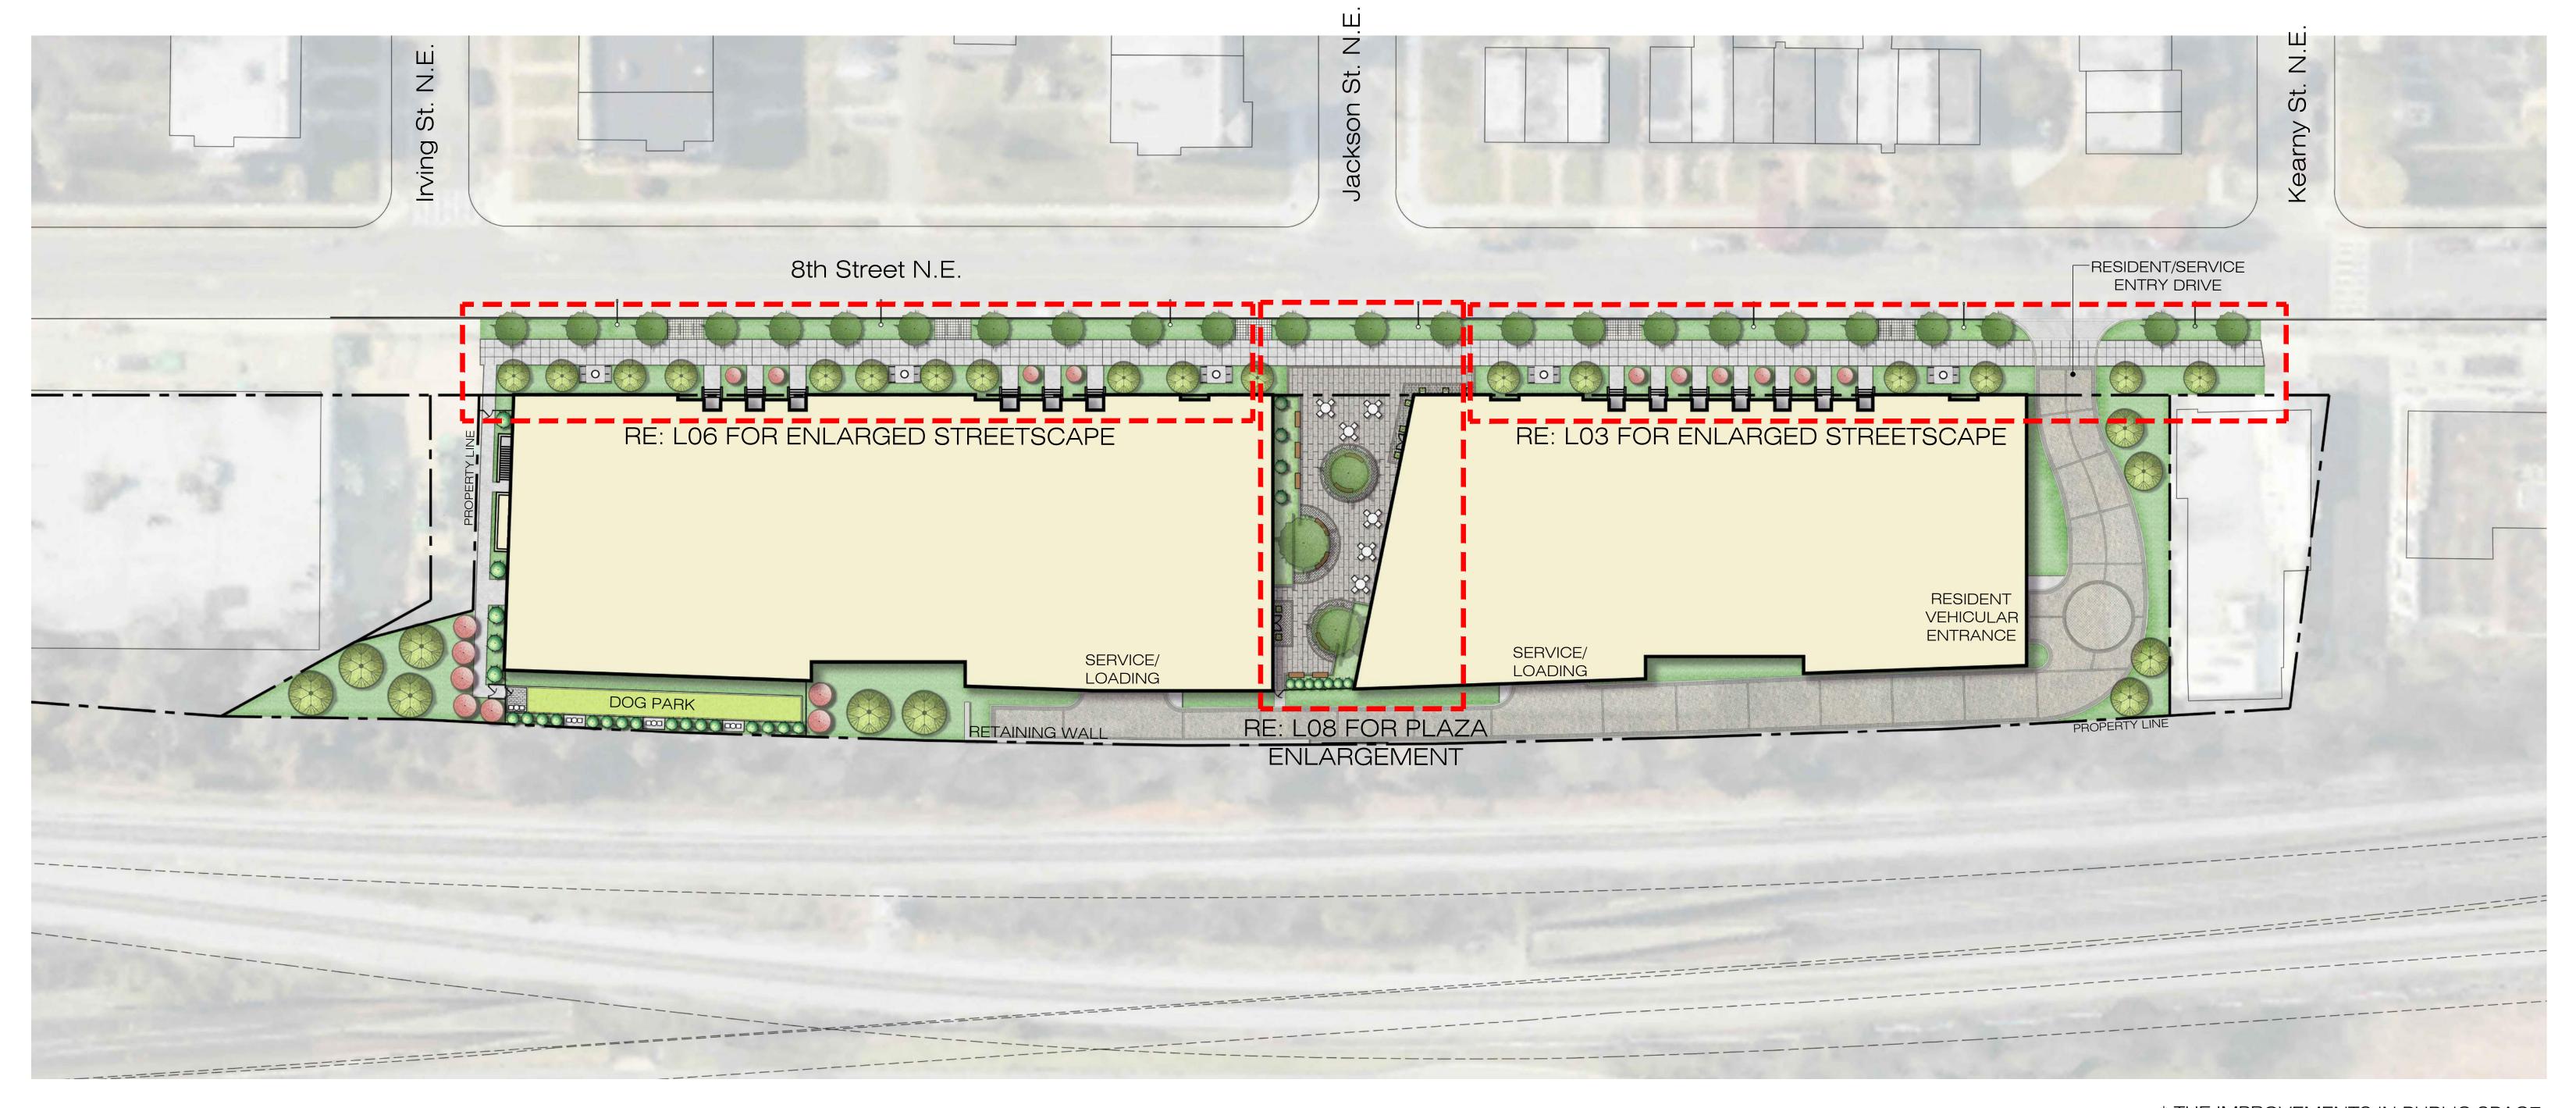

\* THE IMPROVEMENTS IN PUBLIC SPACE ARE SUBJECT TO FINAL APPROVAL BY DDOT THROUGH THE PUBLIC SPACE PERMITTING APPROVAL PROCESS

ktgy.com

-BUILDING FACE

SECTION

SCALE: 1/4" = 1'-0"

- FOUNDATION PLANTING

- 10'-0" 8'-0" S'-0" PLANTING ZONE

SEATING BENCH AT SIDEWALK

BENCH SEATING

ORNAMENTAL STREET TREE, TYP

-8'0" WIDE PLANTING ZONE AT

BACK OF CURB

- CONCRETE CURB, TYP.

February 25, 2019

ORNAMENTAL STREET TREE

EXAMPLE OF FURNITURE ZONE ADJACENT TO SIDEWALK

PEDESTRIAN POLE LIGHT

ARTIFICIAL TURF DOG RUN

SIDEWALK CONDITION WITH STREET PLANTING AND FOUNDATION PLANTING