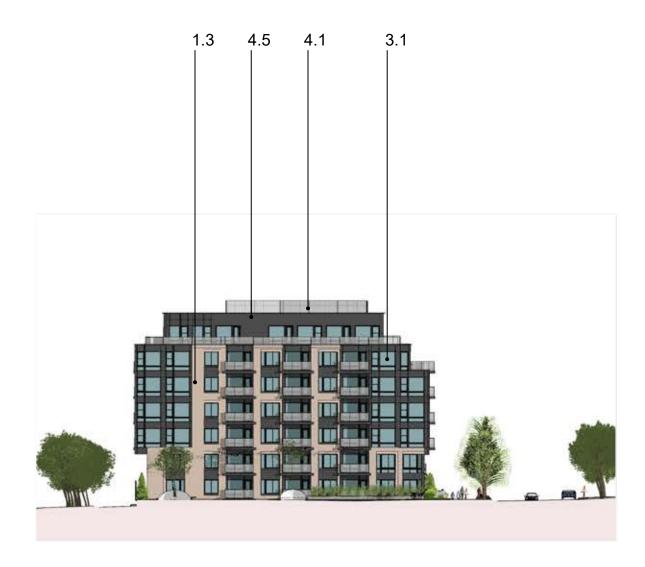

## **MATERIALS LEGEND**

- 1.3 Masonry #3
- 2.4 Metal Panel #1
- 4.2 Metal Screen Perforated Metal
- 4.5 Corrugated Metal Panel

4.2 Metal Screen Perforated Metal

4.5 Corrugated metal panel

2.4 Metal Panel Color #1

1.3 Masonry #3

- 1.1 Masonry #1
- 2.4 Metal Panel #1
- 4.2 Metal Screen Perforated Metal
- 4.5 Corrugated Metal Panel

4.2 Metal Screen Perforated Metal

4.5 Corrugated metal panel

2.4 Metal Panel Color #1

1.1 Masonry #1