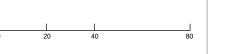

- 4.1 Metal railing
- 4.2 Metal screen
- 4.3 Metal canopy
- 4.4 Wood finish metal accent
- .5 Corrugated metal panel
- 5.1 Signage

- 1.1 Masonry #1
- 1.2 Masonry #2
- 1.3 Masonry #3
- 2.1 Stucco #1
- 2.2 Stucco #2
- 2.3 Stucco #3
- 2.4 Metal Panel #1

- 3.1 Bronze Vinyl windows
- 3.2 Metal storefront system
- 3.3 Metal door system
- 3.4 Roll up door

- 4.1 Metal railing
- 4.2 Metal screen
- .3 Metal canopy
- 1.4 Wood finish metal accent
- .5 Corrugated metal panel
- 5.1 Signage

- 4.1 Metal railing
- 4.2 Metal screen
- 4.3 Metal canopy
- 4.4 Wood finish metal accent
- L5 Corrugated metal panel
- 5.1 Signage

- Masonry #1 1.1
- Masonry #2 1.2
- 1.3 Masonry #3
- Stucco #1 2.1
- 2.2 Stucco #2
- 2.3 Stucco #3 2.4 Metal Panel #1

- Bronze Vinyl windows
- 3.2 Metal storefront system
- Metal door system
- Roll up door 3.4

- Metal railing 4.1
- Metal screen 4.2
- Metal canopy
- Wood finish metal accent
- Corrugated metal panel
- 5.1 Signage