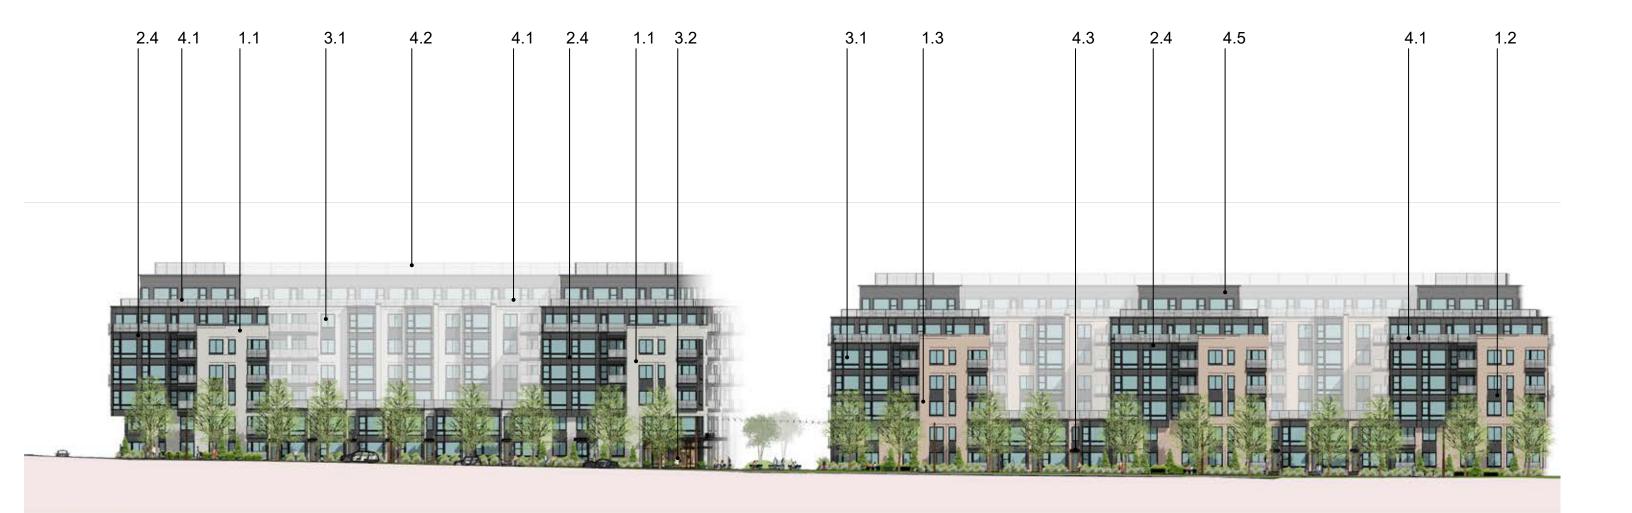

- 1.1 Masonry #1
- 1.2 Masonry #2
- 1.3 Masonry #3
- 2.1 Stucco #1
- 2.2 Stucco #2
- 2.3 Stucco #3
- 2.4 Metal Panel #1

- 3.1 Bronze Vinyl windows
- 3.2 Metal storefront system
- 3.3 Metal door system
- 3.4 Roll up door

- 4.1 Metal railing
- 4.2 Metal screen
- 4.3 Metal canopy
- 4.4 Wood finish metal accent
- .5 Corrugated metal panel
- 5.1 Signage

- 1.1 Masonry #1
- 1.2 Masonry #2
- 1.3 Masonry #3
- 2.1 Stucco #1
- 2.2 Stucco #2
- 2.3 Stucco #3
- 2.4 Metal Panel #1

- 3.1 Bronze Vinyl windows
- 3.2 Metal storefront system
- 3.3 Metal door system
- 3.4 Roll up door

- 4.1 Metal railing
- 4.2 Metal screen
- .3 Metal canopy
- 1.4 Wood finish metal accent
- .5 Corrugated metal panel
- 5.1 Signage