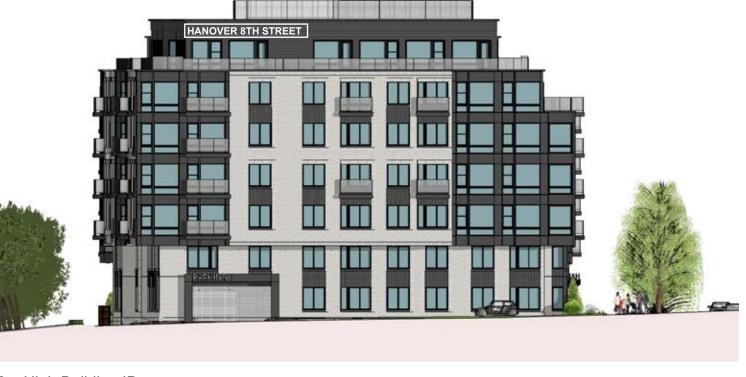

- 1.1 Masonry #1
- 1.2 Masonry #2
- 1.3 Masonry #3
- 2.1 Stucco #1
- 2.2 Stucco #2
- 2.3 Stucco #3
- 2.4 Metal Panel #1

- 3.1 Bronze Vinyl windows
- 3.2 Metal storefront system
- 3.3 Metal door system
- 3.4 Roll up door

- 4.1 Metal railing
- 4.2 Metal screen
- 4.3 Metal canopy
- 4.4 Wood finish metal accent
- .5 Corrugated metal panel
- 5.1 Signage

- 1.1 Masonry #1
- 1.2 Masonry #2
- 1.3 Masonry #3
- 2.1 Stucco #1
- 2.2 Stucco #2
- 2.3 Stucco #3
- 2.4 Metal Panel #1