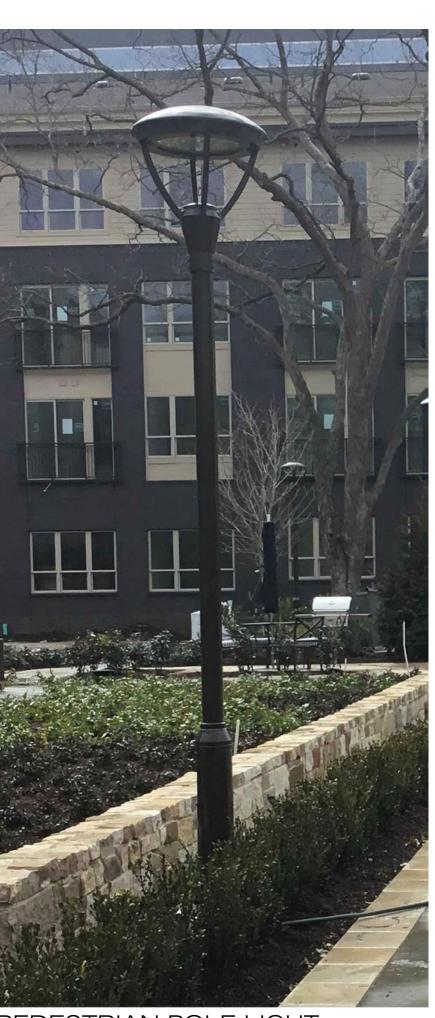

EXAMPLE OF FURNITURE ZONE ADJACENT TO SIDEWALK

PEDESTRIAN POLE LIGHT

ARTIFICIAL TURF DOG RUN

SIDEWALK CONDITION WITH STREET PLANTING AND FOUNDATION PLANTING