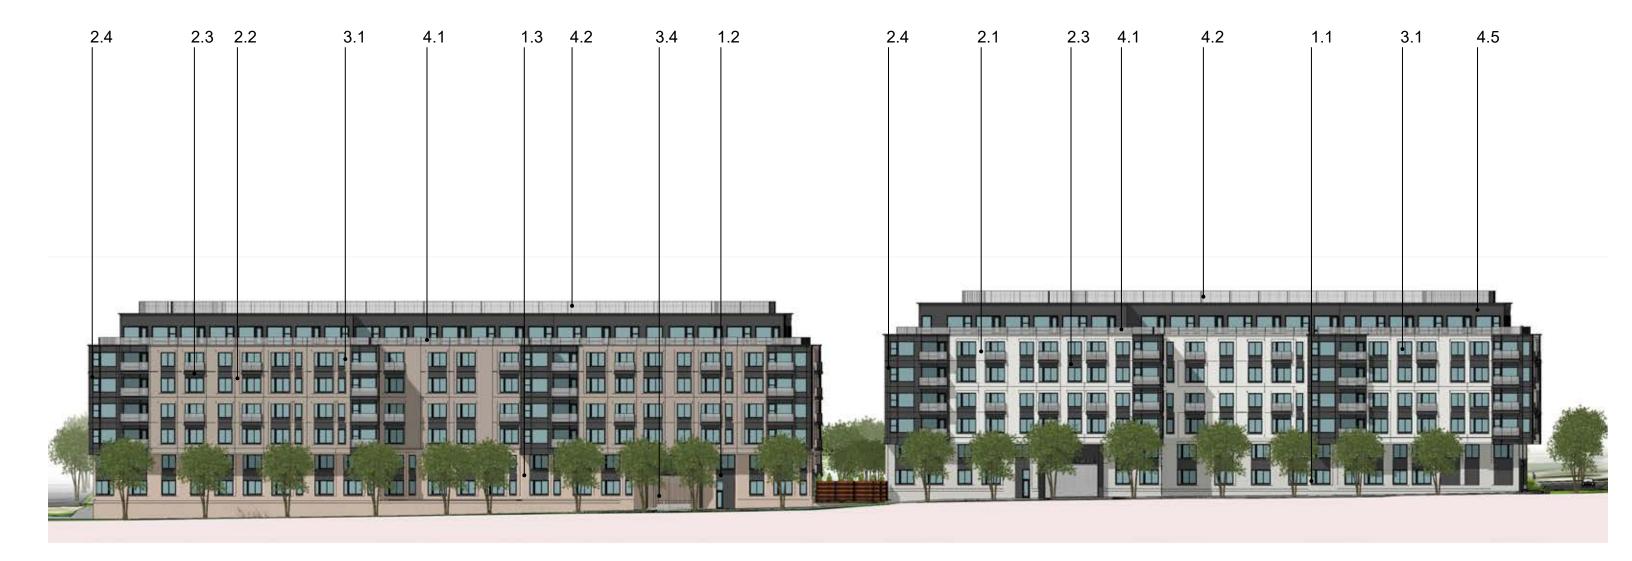

- 1.1 Masonry #1
- 1.2 Masonry #2
- 1.3 Masonry #3
- 2.1 Stucco #1
- 2.2 Stucco #2
- 2.3 Stucco #3
- 2.4 Metal Panel #1

- 3.1 Bronze Vinyl windows
- 3.2 Metal storefront system
- 3.3 Metal door system
- 3.4 Roll up door

- 4.1 Metal railing
- 4.2 Metal screen
- 4.3 Metal canopy
- 4.4 Wood finish metal accent
- .5 Corrugated metal panel
- 5.1 Signage

- 1.1 Masonry #1
- 1.2 Masonry #2
- 1.3 Masonry #3
- 2.1 Stucco #1
- 2.2 Stucco #2
- 2.3 Stucco #3
- 2.4 Metal Panel #1

- 3.1 Bronze Vinyl windows
- 3.2 Metal storefront system
- 3.3 Metal door system
- 3.4 Roll up door

- 4.1 Metal railing
- 4.2 Metal screen
- .3 Metal canopy
- 1.4 Wood finish metal accent
- .5 Corrugated metal panel
- 5.1 Signage