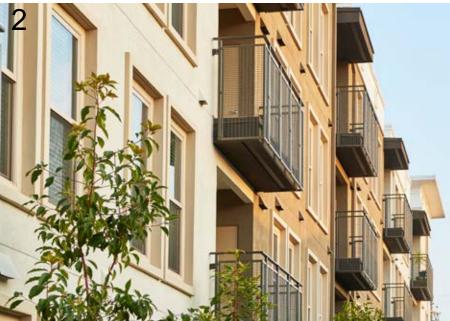

- 1.1 Masonry #1
- 1.2 Masonry #2
- 1.3 Masonry #3
- 2.1 Stucco #1
- 2.2 Stucco #2
- 2.3 Stucco #3
- 2.4 Metal Panel #1

- 3.1 Bronze Vinyl windows
- 3.2 Metal storefront system
- 3.3 Metal door system
- 3.4 Roll up door

- 4.1 Metal railing
- 4.2 Metal screen
- 4.3 Metal canopy
- 4.4 Wood finish metal accent
- .5 Corrugated metal panel
- 5.1 Signage

- 1.1 Masonry #1
- 1.2 Masonry #2
- 1.3 Masonry #3
- 2.1 Stucco #1
- 2.2 Stucco #2
- 2.3 Stucco #3
- 2.4 Metal Panel #1

- 3.1 Bronze Vinyl windows
- 3.2 Metal storefront system
- 3.3 Metal door system
- 3.4 Roll up door

- 4.1 Metal railing
- 4.2 Metal screen
- .3 Metal canopy
- 1.4 Wood finish metal accent
- .5 Corrugated metal panel
- 5.1 Signage