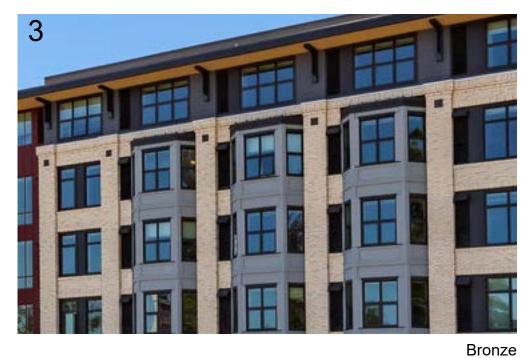

- 4.1 Metal railing
- 4.2 Metal screen
- 4.3 Metal canopy
- 4.4 Wood finish metal accent
- L5 Corrugated metal panel
- 5.1 Signage

- Masonry #1 1.1
- Masonry #2 1.2
- 1.3 Masonry #3
- Stucco #1 2.1
- 2.2 Stucco #2
- 2.3 Stucco #3 2.4 Metal Panel #1

- Bronze Vinyl windows
- 3.2 Metal storefront system
- Metal door system
- Roll up door 3.4

- Metal railing 4.1
- Metal screen 4.2
- Metal canopy
- Wood finish metal accent
- Corrugated metal panel
- 5.1 Signage